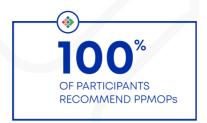

#### **Minimized Risk**

Minimize the risk of abandoning the practices once the program is over.