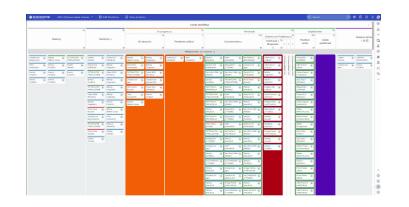

## **Implementation Details**

Tools & Integration

| V             | MP (XCL-7) Secondar                                        | - produces v | E Est Worklows                                                   | a anna madeira                                                                                                                                                                                                                                                                                                                                                                                                                                                                                                                                                                                                                                                                                                                                                                                                                                                                                                                                                                                                                                                                                                                                                                                                                                                                                                                                                                                                                                                                                                                                                                                                                                                                                                                                                                                                                                                                                                                                                                                                                                                                                                                 |                                            |               |                              | (B) Search                  |                             |                   |
|---------------|------------------------------------------------------------|--------------|------------------------------------------------------------------|--------------------------------------------------------------------------------------------------------------------------------------------------------------------------------------------------------------------------------------------------------------------------------------------------------------------------------------------------------------------------------------------------------------------------------------------------------------------------------------------------------------------------------------------------------------------------------------------------------------------------------------------------------------------------------------------------------------------------------------------------------------------------------------------------------------------------------------------------------------------------------------------------------------------------------------------------------------------------------------------------------------------------------------------------------------------------------------------------------------------------------------------------------------------------------------------------------------------------------------------------------------------------------------------------------------------------------------------------------------------------------------------------------------------------------------------------------------------------------------------------------------------------------------------------------------------------------------------------------------------------------------------------------------------------------------------------------------------------------------------------------------------------------------------------------------------------------------------------------------------------------------------------------------------------------------------------------------------------------------------------------------------------------------------------------------------------------------------------------------------------------|--------------------------------------------|---------------|------------------------------|-----------------------------|-----------------------------|-------------------|
|               |                                                            |              |                                                                  |                                                                                                                                                                                                                                                                                                                                                                                                                                                                                                                                                                                                                                                                                                                                                                                                                                                                                                                                                                                                                                                                                                                                                                                                                                                                                                                                                                                                                                                                                                                                                                                                                                                                                                                                                                                                                                                                                                                                                                                                                                                                                                                                | Cards Worldflow                            |               |                              |                             |                             |                   |
|               | Decklog                                                    | 100<br>E     | Hora siguiente o                                                 | iolicitedo p<br>* Hora octuel 0                                                                                                                                                                                                                                                                                                                                                                                                                                                                                                                                                                                                                                                                                                                                                                                                                                                                                                                                                                                                                                                                                                                                                                                                                                                                                                                                                                                                                                                                                                                                                                                                                                                                                                                                                                                                                                                                                                                                                                                                                                                                                                | 6<br>6<br>m En progreso ()                 | Correctamente | Terminade<br>8 Can Problemas | -                           | Floatly to orchive<br>1 @ @ |                   |
|               |                                                            |              |                                                                  |                                                                                                                                                                                                                                                                                                                                                                                                                                                                                                                                                                                                                                                                                                                                                                                                                                                                                                                                                                                                                                                                                                                                                                                                                                                                                                                                                                                                                                                                                                                                                                                                                                                                                                                                                                                                                                                                                                                                                                                                                                                                                                                                | CALLS 1 (Minuseded   Telephysics / Likes C |               |                              |                             |                             |                   |
|               |                                                            |              |                                                                  |                                                                                                                                                                                                                                                                                                                                                                                                                                                                                                                                                                                                                                                                                                                                                                                                                                                                                                                                                                                                                                                                                                                                                                                                                                                                                                                                                                                                                                                                                                                                                                                                                                                                                                                                                                                                                                                                                                                                                                                                                                                                                                                                | OALE 2 IN sealed in general Many C         |               |                              |                             |                             |                   |
|               |                                                            |              |                                                                  |                                                                                                                                                                                                                                                                                                                                                                                                                                                                                                                                                                                                                                                                                                                                                                                                                                                                                                                                                                                                                                                                                                                                                                                                                                                                                                                                                                                                                                                                                                                                                                                                                                                                                                                                                                                                                                                                                                                                                                                                                                                                                                                                | CALLED IN equilated Dispergence/Oderes C   |               |                              |                             |                             |                   |
|               |                                                            |              |                                                                  |                                                                                                                                                                                                                                                                                                                                                                                                                                                                                                                                                                                                                                                                                                                                                                                                                                                                                                                                                                                                                                                                                                                                                                                                                                                                                                                                                                                                                                                                                                                                                                                                                                                                                                                                                                                                                                                                                                                                                                                                                                                                                                                                | GALLE 4 IC in property C                   |               |                              |                             |                             |                   |
| Secretaria B  | Theopeur de 👔 preprios Cole<br>Mill a DCI 💿 preprios       | 18           | Alleged and an and an and an | B states H stress H                                                                                                                                                                                                                                                                                                                                                                                                                                                                                                                                                                                                                                                                                                                                                                                                                                                                                                                                                                                                                                                                                                                                                                                                                                                                                                                                                                                                                                                                                                                                                                                                                                                                                                                                                                                                                                                                                                                                                                                                                                                                                                            |                                            | American N    |                              | hexards H                   | there is                    | searce26 B        |
| estore H      | Paper Same St. Paper                                       |              |                                                                  | Arono-Wei B Brace B                                                                                                                                                                                                                                                                                                                                                                                                                                                                                                                                                                                                                                                                                                                                                                                                                                                                                                                                                                                                                                                                                                                                                                                                                                                                                                                                                                                                                                                                                                                                                                                                                                                                                                                                                                                                                                                                                                                                                                                                                                                                                                            |                                            |               |                              | 735429-38 N                 | NEALAINE (* )               | PRACESTROP 18     |
| N NORTH       | Linear an Soft ( ) Enterprise                              | 8            |                                                                  | Annual Hill (E) annual (E)                                                                                                                                                                                                                                                                                                                                                                                                                                                                                                                                                                                                                                                                                                                                                                                                                                                                                                                                                                                                                                                                                                                                                                                                                                                                                                                                                                                                                                                                                                                                                                                                                                                                                                                                                                                                                                                                                                                                                                                                                                                                                                     |                                            |               |                              | Alpartation (N)             | Hale Date: N                | THEORY N          |
| evin N        | Departure (a) Annual Ald<br>Mill a DOI                     | N. 16        |                                                                  | Annue Mill (1) annuel (1)                                                                                                                                                                                                                                                                                                                                                                                                                                                                                                                                                                                                                                                                                                                                                                                                                                                                                                                                                                                                                                                                                                                                                                                                                                                                                                                                                                                                                                                                                                                                                                                                                                                                                                                                                                                                                                                                                                                                                                                                                                                                                                      |                                            |               |                              | Agariata (j)                | Prepara (N)                 | fearing 18        |
| New B         | teafor () tongrature                                       | н            |                                                                  | Petrature B Methor In B                                                                                                                                                                                                                                                                                                                                                                                                                                                                                                                                                                                                                                                                                                                                                                                                                                                                                                                                                                                                                                                                                                                                                                                                                                                                                                                                                                                                                                                                                                                                                                                                                                                                                                                                                                                                                                                                                                                                                                                                                                                                                                        |                                            |               |                              | mper H                      | topur turns (8)             | valorer (6        |
| Name N        | rundarde (k. Brahor                                        | н            |                                                                  | PERMAN IN TREMAN IN                                                                                                                                                                                                                                                                                                                                                                                                                                                                                                                                                                                                                                                                                                                                                                                                                                                                                                                                                                                                                                                                                                                                                                                                                                                                                                                                                                                                                                                                                                                                                                                                                                                                                                                                                                                                                                                                                                                                                                                                                                                                                                            |                                            |               |                              | HIDOLOGY N                  | monor a                     | KOND-DADH N       |
| MALE N        | Tomonarde (k) Ellenar<br>Bença benç                        | н            |                                                                  | Compression III Transmister III<br>Vite and Vite 2001                                                                                                                                                                                                                                                                                                                                                                                                                                                                                                                                                                                                                                                                                                                                                                                                                                                                                                                                                                                                                                                                                                                                                                                                                                                                                                                                                                                                                                                                                                                                                                                                                                                                                                                                                                                                                                                                                                                                                                                                                                                                          |                                            |               |                              | Competition IN              | Turlate (8)                 | NAME OF THE OWNER |
| havenar de H  | techoran E Popose<br>MIL Sector                            | .8           |                                                                  | Advice N Comprise N<br>ADVCRI MR Unsurem                                                                                                                                                                                                                                                                                                                                                                                                                                                                                                                                                                                                                                                                                                                                                                                                                                                                                                                                                                                                                                                                                                                                                                                                                                                                                                                                                                                                                                                                                                                                                                                                                                                                                                                                                                                                                                                                                                                                                                                                                                                                                       |                                            |               |                              | Ondiar N<br>ADROXAD         | Compreher (K)               | Softer 18         |
| fragene H     | Paper & Apparison                                          | .8           |                                                                  | Analysis H                                                                                                                                                                                                                                                                                                                                                                                                                                                                                                                                                                                                                                                                                                                                                                                                                                                                                                                                                                                                                                                                                                                                                                                                                                                                                                                                                                                                                                                                                                                                                                                                                                                                                                                                                                                                                                                                                                                                                                                                                                                                                                                     |                                            |               |                              | Tepper A H                  | forevention in a            | trafter B         |
| N TOACT       | SHOT MEA & BURGT                                           | -            |                                                                  |                                                                                                                                                                                                                                                                                                                                                                                                                                                                                                                                                                                                                                                                                                                                                                                                                                                                                                                                                                                                                                                                                                                                                                                                                                                                                                                                                                                                                                                                                                                                                                                                                                                                                                                                                                                                                                                                                                                                                                                                                                                                                                                                |                                            |               |                              | DADAY N                     | 100000 BOOK (m)             |                   |
| other W       | Turning de la Brothar<br>Broateno                          |              |                                                                  |                                                                                                                                                                                                                                                                                                                                                                                                                                                                                                                                                                                                                                                                                                                                                                                                                                                                                                                                                                                                                                                                                                                                                                                                                                                                                                                                                                                                                                                                                                                                                                                                                                                                                                                                                                                                                                                                                                                                                                                                                                                                                                                                |                                            |               |                              | Algorithm N                 |                             | water N           |
|               | Tomorete (k) literar<br>NGC x NGC                          | н            |                                                                  | and the second                                                                                                                                                                                                                                                                                                                                                                                                                                                                                                                                                                                                                                                                                                                                                                                                                                                                                                                                                                                                                                                                                                                                                                                                                                                                                                                                                                                                                                                                                                                                                                                                                                                                                                                                                                                                                                                                                                                                                                                                               |                                            |               |                              | Dealbar N<br>Prencipication | Parman da                   |                   |
|               | seriora a statement                                        |              |                                                                  |                                                                                                                                                                                                                                                                                                                                                                                                                                                                                                                                                                                                                                                                                                                                                                                                                                                                                                                                                                                                                                                                                                                                                                                                                                                                                                                                                                                                                                                                                                                                                                                                                                                                                                                                                                                                                                                                                                                                                                                                                                                                                                                                |                                            |               |                              | Olever N                    |                             |                   |
| Nation N      |                                                            |              |                                                                  |                                                                                                                                                                                                                                                                                                                                                                                                                                                                                                                                                                                                                                                                                                                                                                                                                                                                                                                                                                                                                                                                                                                                                                                                                                                                                                                                                                                                                                                                                                                                                                                                                                                                                                                                                                                                                                                                                                                                                                                                                                                                                                                                |                                            |               |                              | PROF. N                     | manor in la                 |                   |
|               |                                                            |              |                                                                  |                                                                                                                                                                                                                                                                                                                                                                                                                                                                                                                                                                                                                                                                                                                                                                                                                                                                                                                                                                                                                                                                                                                                                                                                                                                                                                                                                                                                                                                                                                                                                                                                                                                                                                                                                                                                                                                                                                                                                                                                                                                                                                                                |                                            |               |                              | Line with N                 |                             |                   |
| _             |                                                            |              |                                                                  |                                                                                                                                                                                                                                                                                                                                                                                                                                                                                                                                                                                                                                                                                                                                                                                                                                                                                                                                                                                                                                                                                                                                                                                                                                                                                                                                                                                                                                                                                                                                                                                                                                                                                                                                                                                                                                                                                                                                                                                                                                                                                                                                | CALLS 5 C HONORER C                        |               |                              |                             | _                           | _                 |
| decreative in | Tospeande - ge Ananan BAT                                  | * <b>n</b> 8 | Anance BMOP (g) Transcer de                                      | N Softer or N Softer N                                                                                                                                                                                                                                                                                                                                                                                                                                                                                                                                                                                                                                                                                                                                                                                                                                                                                                                                                                                                                                                                                                                                                                                                                                                                                                                                                                                                                                                                                                                                                                                                                                                                                                                                                                                                                                                                                                                                                                                                                                                                                                         | Delhar N                                   |               |                              | District N                  | Topairde (8)                | Name (2001 N      |
| H veryon      | Gregoslar (g) Trainder                                     |              | Tuesan in H                                                      | i Treasur de la Comunitar al                                                                                                                                                                                                                                                                                                                                                                                                                                                                                                                                                                                                                                                                                                                                                                                                                                                                                                                                                                                                                                                                                                                                                                                                                                                                                                                                                                                                                                                                                                                                                                                                                                                                                                                                                                                                                                                                                                                                                                                                                                                                                                   |                                            |               |                              | March 12                    | Index a                     | America (2001 ji) |
|               | Ubrasienes B0006.0<br>Frielader & Traileder<br>aCTICOL6465 |              | the Carlow                                                       | All all a line and a l |                                            |               |                              | Prepare IN                  |                             | THEFT IN          |
|               |                                                            |              |                                                                  |                                                                                                                                                                                                                                                                                                                                                                                                                                                                                                                                                                                                                                                                                                                                                                                                                                                                                                                                                                                                                                                                                                                                                                                                                                                                                                                                                                                                                                                                                                                                                                                                                                                                                                                                                                                                                                                                                                                                                                                                                                                                                                                                |                                            |               |                              |                             |                             |                   |

The project leveraged Businessmap as the core platform for visual task and workflow management.

Integration with BASF's SAP system provided automated data flow, updated as needed via Excel uploads.

Digital Boards: Replaced physical boards, offering real-time visualization of production tasks, bottlenecks, and delays.

Custom Wizards: Guided operators in managing tasks, ensuring accurate and efficient workflow execution.