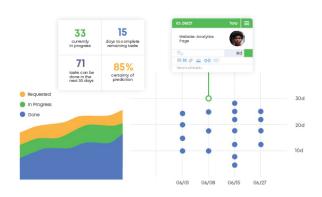

#### Scalability

>

- The solution supports over 1,000+ tasks daily, scaling seamlessly to meet the plant's production needs.
- Initial success led to deployments in other BASF plants, adapting the system for diverse operational contexts.

Our software improves your work management by visualizing all work processes on flexible kanban boards. By collecting historical completion data, we focus on data-driven planning, so you can deliver faster to your customers.