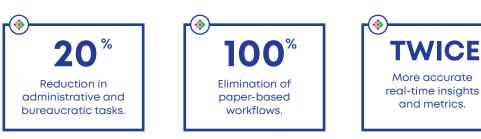

# Digitalizing All Workflows in Less Than 6 Months

Paper and many manual and bureaucratic tasks have been eliminated, significantly reducing the associated indirect costs.

Solving incidents and anomalies a lot faster than before, real-time management.