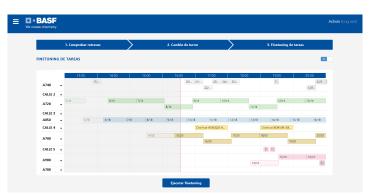

#### • Production Line Operations:

- Digitization of manual processes previously managed through physical boards (Heijunka boards) and paper.
- Integration with SAP to import production schedules and transform them into visual tasks (cards) in Businessmap.
- Automated task creation using templates for recurring production activities, such as heating, mixing, bottling, and cleaning.

#### • Real-Time Task Management:

- Operators visualize tasks through digital boards, execute them, and mark progress in real time.
- Push system to fill digital boards with the orders needed to be produced during the shift through Businessmap API.
- Pull system implementation to prioritize and manage tasks effectively.

#### • Bottling and Storage:

- Custom workflows for managing bottling processes and storing finished products.
- Automated inventory reservation and task assignments for loading trucks.