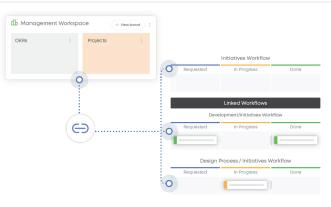

### What is Businessmap? One Software To Replace 3 Tool Categories.

Managing multiple project portfolios makes it difficult to understand what's going on in the organization. That's why we help you visualize all moving parts on interconnected Management and Team boards, break down projects, and track work across teams.

Our software improves your work management by visualizing all work processes on flexible kanban boards. By collecting historical completion data, we focus on data-driven planning, so you can deliver faster to your customers.