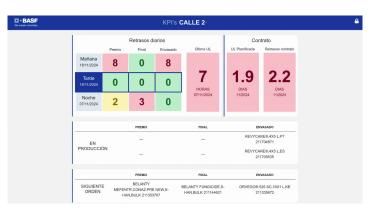

#### • Performance Tracking:

Development of KPIs to monitor production delays and efficiency.

Visualization of metrics and bottlenecks using tailored dashboards integrated with Businessmap.

### **Implementation Details**

Process Optimizations

KPI Dashboards: Developed tailored dashboards to display performance metrics such as delay tracking and production efficiency.

Template-Based Card Creation: Streamlined task generation for production processes, ensuring consistent and efficient task tracking.

Adaptability to change and increase in production efficiency.

Change management and process improvement.

Delay indicators of production come at once at every shift change.

Improved communication between departments.